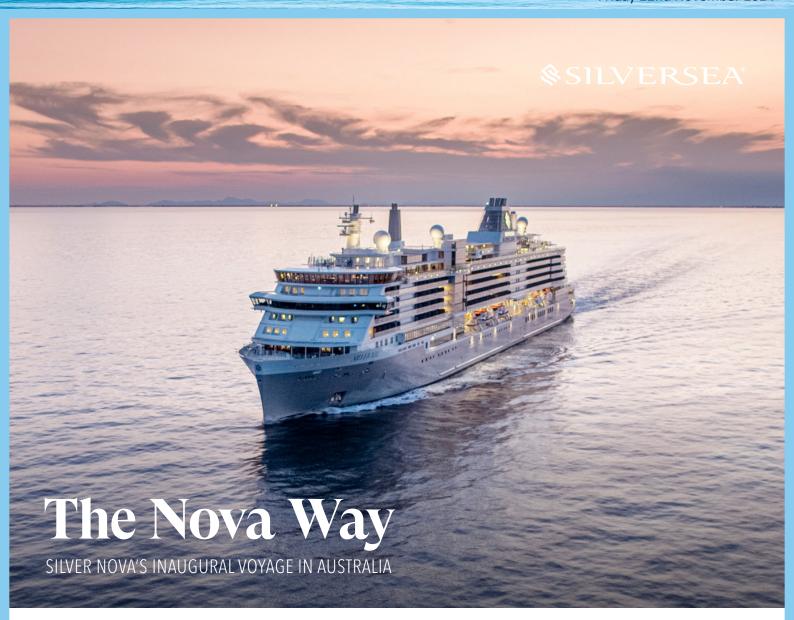

## • 18 STUNNING VOYAGES JOURNEY ABOARD OUR FLAGSHIP, SILVER NOVA ALL-INCLUSIVE COMFORT

There's no better way to immerse in Australia's breathtaking landscapes than aboard **our new, ultra-luxury flagship, Silver Nova**. Acclaimed as a ship of light, her innovative, open design allows for a deeper connection to the stunning scenery on display, from the vibrant Great Barrier Reef to the captivating shores of Busselton and Kangeroo Island. Curated itineraries provide unparalleled access to the region's rich culture, charming coastal towns, and extraordinary wilderness. While on board, guests will indulge in all-inclusive elegance, featuring dedicated butler service for every suite, exquisite cuisine crafted by world-class chefs, and unmatched comfort throughout their journey.